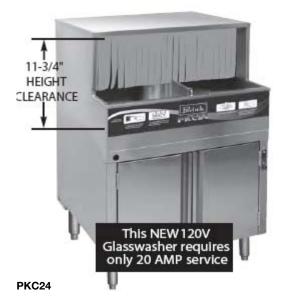

## **MODEL NOS.**

□ PKC24

## Sizes and Specifications — PKC24 Undercounter Glasswasher Automatic Rotary

| Job       | <br> |  |
|-----------|------|--|
| Area      | <br> |  |
| Item No   | <br> |  |
| Model No. |      |  |

|                                          | · ·                                                                                                                                                                                                                                                                                                                                                                                                                                                                                                                                                                       |                                                                                                                                                  |  |  |
|------------------------------------------|---------------------------------------------------------------------------------------------------------------------------------------------------------------------------------------------------------------------------------------------------------------------------------------------------------------------------------------------------------------------------------------------------------------------------------------------------------------------------------------------------------------------------------------------------------------------------|--------------------------------------------------------------------------------------------------------------------------------------------------|--|--|
| MODEL NOS.                               |                                                                                                                                                                                                                                                                                                                                                                                                                                                                                                                                                                           | PKC24                                                                                                                                            |  |  |
| CABINET<br>DIMENSIONS                    | Length - Inches (mm)                                                                                                                                                                                                                                                                                                                                                                                                                                                                                                                                                      | 251/4" (641)                                                                                                                                     |  |  |
|                                          | Depth - Inches (mm)                                                                                                                                                                                                                                                                                                                                                                                                                                                                                                                                                       | 25 <sup>1</sup> /8" (638)                                                                                                                        |  |  |
|                                          | Height - Inches (mm)                                                                                                                                                                                                                                                                                                                                                                                                                                                                                                                                                      | 39"— 401/2" (990-1028)                                                                                                                           |  |  |
| MAX CLEARANCE FOR GLASSWARE              |                                                                                                                                                                                                                                                                                                                                                                                                                                                                                                                                                                           | 11 <sup>3</sup> / <sub>4</sub> (298.4mm)                                                                                                         |  |  |
| OPERATING CAPACITY                       |                                                                                                                                                                                                                                                                                                                                                                                                                                                                                                                                                                           | 1000 (2 <sup>1</sup> /2") glasses per hour                                                                                                       |  |  |
| OPERATING TEMPERATURES                   |                                                                                                                                                                                                                                                                                                                                                                                                                                                                                                                                                                           | Inlet water (hot) recommended 140°F (60°C). Inlet water (cold) 75°F (24°C)                                                                       |  |  |
| WATER CONSUMPTION                        |                                                                                                                                                                                                                                                                                                                                                                                                                                                                                                                                                                           | Hot water (initial fill) 3 Gal. (11.25 L). Hot water per hour (max.) 12 Gal. (45.42 L). Cold water per minute (approximately) 28 GPM (10.6 LPM). |  |  |
| WATER REQUIREMENTS                       |                                                                                                                                                                                                                                                                                                                                                                                                                                                                                                                                                                           | Hor water inlet 1/2" (12.7mm). Cold water inlet 1/2" (12.7mm). Drain (Max.) 11/2" (38.1mm)                                                       |  |  |
| DRAIN FLOW (gals. per hour)              |                                                                                                                                                                                                                                                                                                                                                                                                                                                                                                                                                                           | Continuous operation: Max. 180 GPH                                                                                                               |  |  |
| EXHAUST REQUIREMENTS                     |                                                                                                                                                                                                                                                                                                                                                                                                                                                                                                                                                                           | None                                                                                                                                             |  |  |
| ELECTRICAL RATING                        |                                                                                                                                                                                                                                                                                                                                                                                                                                                                                                                                                                           | 120/60/1 Volts — 11 Amps                                                                                                                         |  |  |
| TANK HEATER                              |                                                                                                                                                                                                                                                                                                                                                                                                                                                                                                                                                                           | 1.25kw                                                                                                                                           |  |  |
| SHIP WT lbs. (kg)                        |                                                                                                                                                                                                                                                                                                                                                                                                                                                                                                                                                                           | 156 (71)                                                                                                                                         |  |  |
| PLUMBING                                 | Hot and Cold Water Inlet Connection: 1/2" NPT. Incoming Hot Water: 120° F, at 30-60 PSI. Incoming Cold Water: 75° F at 30-60 PSI. Drain: 11/2" tale piece.                                                                                                                                                                                                                                                                                                                                                                                                                |                                                                                                                                                  |  |  |
| WATER HARNESS                            | Water containing more than 15 GPG will require a water softener. Caution: Parts failure caused by hard water are not covered under Perlick's warranty.                                                                                                                                                                                                                                                                                                                                                                                                                    |                                                                                                                                                  |  |  |
| DETERGENT,<br>SANITIZER and<br>RINSE AID | <b>Detergent</b> : A heavy-duty liquid warewashing detergent containing water conditioners. <b>Chlorine Sanitizer</b> : Any EPA registered chlorine can be used. The EPA marking can be found on the container label. <b>Rinse Aid</b> : A low-foaming warewashing rinse aid containing water conditioners. <b>Note</b> : <i>To ensure maximum glasswasher performance. It is important to select the appropriate detergent and rinse aid for specific water conditions. These chemicals can be purchased from a local chemical supplier or food service distributor.</i> |                                                                                                                                                  |  |  |
| SUMMARY<br>SPECIFICATIONS                | The PKC24 glasswasher is designed to produce sparkling clean glassware utilizing separate detergent, sanitizer and rinse aid chemical pumps. Standard features include upper and lower wash/rinse arms, wash tank heater, Poly Pro™ conveyor, splash curtains, double-walled construction, and storage space for three 1-gallon containers. The PKC24 isconstructed for extended life out of stainless steel.                                                                                                                                                             |                                                                                                                                                  |  |  |