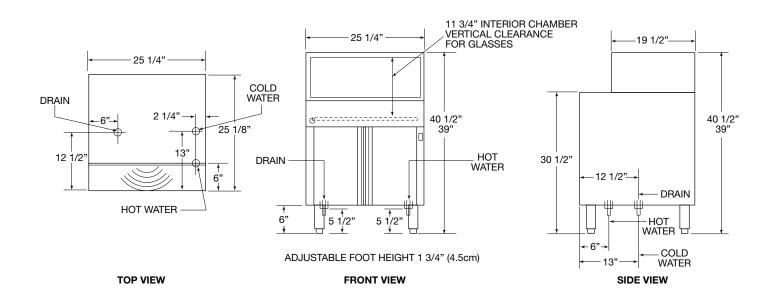

## Sizes and Specifications — PKC24 Undercounter Glasswasher Automatic Rotary

| Job       | <br> |  |
|-----------|------|--|
| Area      | <br> |  |
| Item No   | <br> |  |
| Model No. |      |  |

|                                          | · ·                                                                                                                                                                                                                                                                                                                                                                                                                                                                                                                                                                       |                                                                                                                                                  |  |  |
|------------------------------------------|---------------------------------------------------------------------------------------------------------------------------------------------------------------------------------------------------------------------------------------------------------------------------------------------------------------------------------------------------------------------------------------------------------------------------------------------------------------------------------------------------------------------------------------------------------------------------|--------------------------------------------------------------------------------------------------------------------------------------------------|--|--|
| MODEL NOS.                               |                                                                                                                                                                                                                                                                                                                                                                                                                                                                                                                                                                           | PKC24                                                                                                                                            |  |  |
| CABINET<br>DIMENSIONS                    | Length - Inches (mm)                                                                                                                                                                                                                                                                                                                                                                                                                                                                                                                                                      | 251/4" (641)                                                                                                                                     |  |  |
|                                          | Depth - Inches (mm)                                                                                                                                                                                                                                                                                                                                                                                                                                                                                                                                                       | 25 <sup>1</sup> /8" (638)                                                                                                                        |  |  |
|                                          | Height - Inches (mm)                                                                                                                                                                                                                                                                                                                                                                                                                                                                                                                                                      | 39"— 401/2" (990-1028)                                                                                                                           |  |  |
| MAX CLEARANCE FOR GLASSWARE              |                                                                                                                                                                                                                                                                                                                                                                                                                                                                                                                                                                           | 11 <sup>3</sup> / <sub>4</sub> (298.4mm)                                                                                                         |  |  |
| OPERATING CAPACITY                       |                                                                                                                                                                                                                                                                                                                                                                                                                                                                                                                                                                           | 1000 (2 <sup>1</sup> /2") glasses per hour                                                                                                       |  |  |
| OPERATING TEMPERATURES                   |                                                                                                                                                                                                                                                                                                                                                                                                                                                                                                                                                                           | Inlet water (hot) recommended 140°F (60°C). Inlet water (cold) 75°F (24°C)                                                                       |  |  |
| WATER CONSUMPTION                        |                                                                                                                                                                                                                                                                                                                                                                                                                                                                                                                                                                           | Hot water (initial fill) 3 Gal. (11.25 L). Hot water per hour (max.) 12 Gal. (45.42 L). Cold water per minute (approximately) 28 GPM (10.6 LPM). |  |  |
| WATER REQUIREMENTS                       |                                                                                                                                                                                                                                                                                                                                                                                                                                                                                                                                                                           | Hor water inlet 1/2" (12.7mm). Cold water inlet 1/2" (12.7mm). Drain (Max.) 11/2" (38.1mm)                                                       |  |  |
| DRAIN FLOW (gals. per hour)              |                                                                                                                                                                                                                                                                                                                                                                                                                                                                                                                                                                           | Continuous operation: Max. 180 GPH                                                                                                               |  |  |
| EXHAUST REQUIREMENTS                     |                                                                                                                                                                                                                                                                                                                                                                                                                                                                                                                                                                           | None                                                                                                                                             |  |  |
| ELECTRICAL RATING                        |                                                                                                                                                                                                                                                                                                                                                                                                                                                                                                                                                                           | 120/60/1 Volts — 11 Amps                                                                                                                         |  |  |
| TANK HEATER                              |                                                                                                                                                                                                                                                                                                                                                                                                                                                                                                                                                                           | 1.25kw                                                                                                                                           |  |  |
| SHIP WT lbs. (kg)                        |                                                                                                                                                                                                                                                                                                                                                                                                                                                                                                                                                                           | 156 (71)                                                                                                                                         |  |  |
| PLUMBING                                 | Hot and Cold Water Inlet Connection: 1/2" NPT. Incoming Hot Water: 120° F, at 30-60 PSI. Incoming Cold Water: 75° F at 30-60 PSI. Drain: 11/2" tale piece.                                                                                                                                                                                                                                                                                                                                                                                                                |                                                                                                                                                  |  |  |
| WATER HARNESS                            | Water containing more than 15 GPG will require a water softener. Caution: Parts failure caused by hard water are not covered under Perlick's warranty.                                                                                                                                                                                                                                                                                                                                                                                                                    |                                                                                                                                                  |  |  |
| DETERGENT,<br>SANITIZER and<br>RINSE AID | <b>Detergent</b> : A heavy-duty liquid warewashing detergent containing water conditioners. <b>Chlorine Sanitizer</b> : Any EPA registered chlorine can be used. The EPA marking can be found on the container label. <b>Rinse Aid</b> : A low-foaming warewashing rinse aid containing water conditioners. <b>Note</b> : <i>To ensure maximum glasswasher performance. It is important to select the appropriate detergent and rinse aid for specific water conditions. These chemicals can be purchased from a local chemical supplier or food service distributor.</i> |                                                                                                                                                  |  |  |
| SUMMARY<br>SPECIFICATIONS                | The PKC24 glasswasher is designed to produce sparkling clean glassware utilizing separate detergent, sanitizer and rinse aid chemical pumps. Standard features include upper and lower wash/rinse arms, wash tank heater, Poly Pro™ conveyor, splash curtains, double-walled construction, and storage space for three 1-gallon containers. The PKC24 isconstructed for extended life out of stainless steel.                                                                                                                                                             |                                                                                                                                                  |  |  |