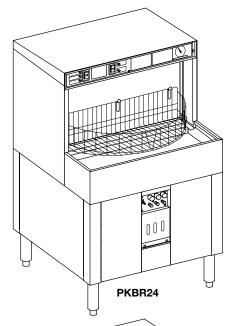

## MODEL NOS.

- ☐ PKBR24
- ☐ PKBR24L
- ☐ PKBR24R

## Sizes and Specifications PKBR24 Glasswashers

| Job       |  |
|-----------|--|
| Area      |  |
| Item No   |  |
| Model No. |  |

DIZDDOAD

MODEL NOO

| MODEL NOS.                               |                                                                                                                                                                                                                                                                                                                                                                                                                                                                                                                                                                    | PKBR24                        | PKBR24L                       | PKBR24R                       |  |
|------------------------------------------|--------------------------------------------------------------------------------------------------------------------------------------------------------------------------------------------------------------------------------------------------------------------------------------------------------------------------------------------------------------------------------------------------------------------------------------------------------------------------------------------------------------------------------------------------------------------|-------------------------------|-------------------------------|-------------------------------|--|
| CABINET<br>DIMENSIONS                    | Length - Inches (mm)                                                                                                                                                                                                                                                                                                                                                                                                                                                                                                                                               | 24" (610)                     | 24" (610)                     | 24" (610)                     |  |
|                                          | Depth - Inches (mm)                                                                                                                                                                                                                                                                                                                                                                                                                                                                                                                                                | 24" (610)                     | 24" (610)                     | 24" (610)                     |  |
|                                          | Height - Inches (mm)                                                                                                                                                                                                                                                                                                                                                                                                                                                                                                                                               | 391/4" (1001) / 401/4" (1026) | 391/4" (1001) / 401/4" (1026) | 391/4" (1001) / 401/4" (1026) |  |
| WASH TANK CAPACITY (gallons.)            |                                                                                                                                                                                                                                                                                                                                                                                                                                                                                                                                                                    | 1                             | 1                             | 1                             |  |
| CYCLE TIME (seconds)                     |                                                                                                                                                                                                                                                                                                                                                                                                                                                                                                                                                                    | 120                           | 120                           | 120                           |  |
| WASH TIME (seconds)                      |                                                                                                                                                                                                                                                                                                                                                                                                                                                                                                                                                                    | 60                            | 60                            | 60                            |  |
| SANITIZER TIME (seconds)                 |                                                                                                                                                                                                                                                                                                                                                                                                                                                                                                                                                                    | 35                            | 35                            | 35                            |  |
| GLASSES WASHED PER HR. (21/4" Dia.)      |                                                                                                                                                                                                                                                                                                                                                                                                                                                                                                                                                                    | 720                           | 720                           | 720                           |  |
| TANK HEATER (watts)                      |                                                                                                                                                                                                                                                                                                                                                                                                                                                                                                                                                                    | 650                           | 650                           | 650                           |  |
| WASH PUMP CAPACITY (gals./min.)          |                                                                                                                                                                                                                                                                                                                                                                                                                                                                                                                                                                    | 24                            | 24                            | 24                            |  |
| DRAIN FLOW (gals./min.)                  |                                                                                                                                                                                                                                                                                                                                                                                                                                                                                                                                                                    | 1.67                          | 1.67                          | 1.67                          |  |
| EXHAUST REQUIREMENTS                     |                                                                                                                                                                                                                                                                                                                                                                                                                                                                                                                                                                    | None                          | None                          | None                          |  |
| MAXIMUM GLASS HEIGHT                     |                                                                                                                                                                                                                                                                                                                                                                                                                                                                                                                                                                    | 10"                           | 10"                           | 10"                           |  |
| SHIP WT lbs. (kg)                        |                                                                                                                                                                                                                                                                                                                                                                                                                                                                                                                                                                    | 225 (103)                     | 225 (103)                     | 225 (103)                     |  |
| ELECTRICAL                               | 120 Volt, 60 Hz., single phase AC. 5.4 amps, furnished with 6 foot power cord and standard 3 prong NEMA style 5-15P.                                                                                                                                                                                                                                                                                                                                                                                                                                               |                               |                               |                               |  |
| PLUMBING                                 | Hot Water Inlet Connection: 1/2" NPTM. Incoming Hot Water: 130–140° F, at 30-60 psi with a flow rate of 4.0 gal/min. Drain: 11/4 IPS PVC socket connection to include an air gap. Plumbers Hookup Kit: Includes water hammer arrestor, stop valve and union. Important: Failure to install the Glasswasher with Plumbers Hookup Kit can damage the hot water solenoid valve. Machine failure due to improper installation is not covered by Perlick's warranty.                                                                                                    |                               |                               |                               |  |
| WATER HARNESS                            | Water containing more than 15 GPG will require a water softener. <i>Caution:</i> Parts failure caused by hard water are not covered under Perlick's warranty.                                                                                                                                                                                                                                                                                                                                                                                                      |                               |                               |                               |  |
| DETERGENT,<br>SANITIZER and<br>RINSE AID | <b>Detergent</b> : A heavy-duty liquid warewashing detergent containing water conditioners. <b>Chlorine Sanitizer</b> : Any EPA registered chlorine can be used. The EPA marking can be found on the container label. <b>Rinse Aid</b> : A low-foaming warewashing rinse aid containing water conditioners. <b>Note</b> : To ensure maximum glasswasher performance. It is important to select the appropriate detergent and rinse aid for specific water conditions. These chemicals can be purchased from a local chemical supplier or food service distributor. |                               |                               |                               |  |
| OPTIONAL ACCESSORIES                     | Low sanitizer shut down kit - #61945     Glass rack - #50470-2                                                                                                                                                                                                                                                                                                                                                                                                                                                                                                     |                               |                               |                               |  |