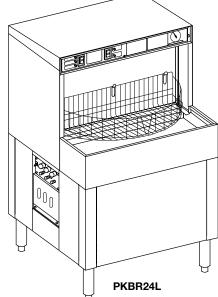

## MODEL NOS.

- ☐ PKBR24
- ☐ PKBR24L
- ☐ PKBR24R

## Sizes and Specifications PKBR24 Glasswashers

| Job       |  |
|-----------|--|
| Area      |  |
| Item No   |  |
| Model No. |  |

DIZDDOAD

MODEL NOO

| MODEL NOS.                               |                                                                                                                                                                                                                                                                                                                                                                                                                                                                                                                                                                    | PKBR24                        | PKBR24L                       | PKBR24R                       |  |
|------------------------------------------|--------------------------------------------------------------------------------------------------------------------------------------------------------------------------------------------------------------------------------------------------------------------------------------------------------------------------------------------------------------------------------------------------------------------------------------------------------------------------------------------------------------------------------------------------------------------|-------------------------------|-------------------------------|-------------------------------|--|
| CABINET<br>DIMENSIONS                    | Length - Inches (mm)                                                                                                                                                                                                                                                                                                                                                                                                                                                                                                                                               | 24" (610)                     | 24" (610)                     | 24" (610)                     |  |
|                                          | Depth - Inches (mm)                                                                                                                                                                                                                                                                                                                                                                                                                                                                                                                                                | 24" (610)                     | 24" (610)                     | 24" (610)                     |  |
|                                          | Height - Inches (mm)                                                                                                                                                                                                                                                                                                                                                                                                                                                                                                                                               | 391/4" (1001) / 401/4" (1026) | 391/4" (1001) / 401/4" (1026) | 391/4" (1001) / 401/4" (1026) |  |
| WASH TANK CAPACITY (gallons.)            |                                                                                                                                                                                                                                                                                                                                                                                                                                                                                                                                                                    | 1                             | 1                             | 1                             |  |
| CYCLE TIME (seconds)                     |                                                                                                                                                                                                                                                                                                                                                                                                                                                                                                                                                                    | 120                           | 120                           | 120                           |  |
| WASH TIME (seconds)                      |                                                                                                                                                                                                                                                                                                                                                                                                                                                                                                                                                                    | 60                            | 60                            | 60                            |  |
| SANITIZER TIME (seconds)                 |                                                                                                                                                                                                                                                                                                                                                                                                                                                                                                                                                                    | 35                            | 35                            | 35                            |  |
| GLASSES WASHED PER HR. (21/4" Dia.)      |                                                                                                                                                                                                                                                                                                                                                                                                                                                                                                                                                                    | 720                           | 720                           | 720                           |  |
| TANK HEATER (watts)                      |                                                                                                                                                                                                                                                                                                                                                                                                                                                                                                                                                                    | 650                           | 650                           | 650                           |  |
| WASH PUMP CAPACITY (gals./min.)          |                                                                                                                                                                                                                                                                                                                                                                                                                                                                                                                                                                    | 24                            | 24                            | 24                            |  |
| DRAIN FLOW (gals./min.)                  |                                                                                                                                                                                                                                                                                                                                                                                                                                                                                                                                                                    | 1.67                          | 1.67                          | 1.67                          |  |
| EXHAUST REQUIREMENTS                     |                                                                                                                                                                                                                                                                                                                                                                                                                                                                                                                                                                    | None                          | None                          | None                          |  |
| MAXIMUM GLASS HEIGHT                     |                                                                                                                                                                                                                                                                                                                                                                                                                                                                                                                                                                    | 10"                           | 10"                           | 10"                           |  |
| SHIP WT lbs. (kg)                        |                                                                                                                                                                                                                                                                                                                                                                                                                                                                                                                                                                    | 225 (103)                     | 225 (103)                     | 225 (103)                     |  |
| ELECTRICAL                               | 120 Volt, 60 Hz., single phase AC. 5.4 amps, furnished with 6 foot power cord and standard 3 prong NEMA style 5-15P.                                                                                                                                                                                                                                                                                                                                                                                                                                               |                               |                               |                               |  |
| PLUMBING                                 | Hot Water Inlet Connection: 1/2" NPTM. Incoming Hot Water: 130–140° F, at 30-60 psi with a flow rate of 4.0 gal/min. Drain: 11/4 IPS PVC socket connection to include an air gap. Plumbers Hookup Kit: Includes water hammer arrestor, stop valve and union. Important: Failure to install the Glasswasher with Plumbers Hookup Kit can damage the hot water solenoid valve. Machine failure due to improper installation is not covered by Perlick's warranty.                                                                                                    |                               |                               |                               |  |
| WATER HARNESS                            | Water containing more than 15 GPG will require a water softener. <i>Caution:</i> Parts failure caused by hard water are not covered under Perlick's warranty.                                                                                                                                                                                                                                                                                                                                                                                                      |                               |                               |                               |  |
| DETERGENT,<br>SANITIZER and<br>RINSE AID | <b>Detergent</b> : A heavy-duty liquid warewashing detergent containing water conditioners. <b>Chlorine Sanitizer</b> : Any EPA registered chlorine can be used. The EPA marking can be found on the container label. <b>Rinse Aid</b> : A low-foaming warewashing rinse aid containing water conditioners. <b>Note</b> : To ensure maximum glasswasher performance. It is important to select the appropriate detergent and rinse aid for specific water conditions. These chemicals can be purchased from a local chemical supplier or food service distributor. |                               |                               |                               |  |
| OPTIONAL ACCESSORIES                     | Low sanitizer shut down kit - #61945     Glass rack - #50470-2                                                                                                                                                                                                                                                                                                                                                                                                                                                                                                     |                               |                               |                               |  |