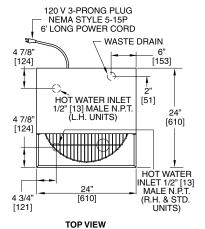

## Sizes and Specifications PKBR24 Glasswashers

| Job       |  |
|-----------|--|
| Area      |  |
| Item No   |  |
| Model No. |  |

DIZDDOAD

MODEL NOO

| MODEL NOS.                               |                                                                                                                                                                                                                                                                                                                                                                                                                                                                                                                                                                    | PKBR24                        | PKBR24L                       | PKBR24R                       |  |
|------------------------------------------|--------------------------------------------------------------------------------------------------------------------------------------------------------------------------------------------------------------------------------------------------------------------------------------------------------------------------------------------------------------------------------------------------------------------------------------------------------------------------------------------------------------------------------------------------------------------|-------------------------------|-------------------------------|-------------------------------|--|
| CABINET<br>DIMENSIONS                    | Length - Inches (mm)                                                                                                                                                                                                                                                                                                                                                                                                                                                                                                                                               | 24" (610)                     | 24" (610)                     | 24" (610)                     |  |
|                                          | Depth - Inches (mm)                                                                                                                                                                                                                                                                                                                                                                                                                                                                                                                                                | 24" (610)                     | 24" (610)                     | 24" (610)                     |  |
|                                          | Height - Inches (mm)                                                                                                                                                                                                                                                                                                                                                                                                                                                                                                                                               | 391/4" (1001) / 401/4" (1026) | 391/4" (1001) / 401/4" (1026) | 391/4" (1001) / 401/4" (1026) |  |
| WASH TANK CAPACITY (gallons.)            |                                                                                                                                                                                                                                                                                                                                                                                                                                                                                                                                                                    | 1                             | 1                             | 1                             |  |
| CYCLE TIME (seconds)                     |                                                                                                                                                                                                                                                                                                                                                                                                                                                                                                                                                                    | 120                           | 120                           | 120                           |  |
| WASH TIME (seconds)                      |                                                                                                                                                                                                                                                                                                                                                                                                                                                                                                                                                                    | 60                            | 60                            | 60                            |  |
| SANITIZER TIME (seconds)                 |                                                                                                                                                                                                                                                                                                                                                                                                                                                                                                                                                                    | 35                            | 35                            | 35                            |  |
| GLASSES WASHED PER HR. (21/4" Dia.)      |                                                                                                                                                                                                                                                                                                                                                                                                                                                                                                                                                                    | 720                           | 720                           | 720                           |  |
| TANK HEATER (watts)                      |                                                                                                                                                                                                                                                                                                                                                                                                                                                                                                                                                                    | 650                           | 650                           | 650                           |  |
| WASH PUMP CAPACITY (gals./min.)          |                                                                                                                                                                                                                                                                                                                                                                                                                                                                                                                                                                    | 24                            | 24                            | 24                            |  |
| DRAIN FLOW (gals./min.)                  |                                                                                                                                                                                                                                                                                                                                                                                                                                                                                                                                                                    | 1.67                          | 1.67                          | 1.67                          |  |
| EXHAUST REQUIREMENTS                     |                                                                                                                                                                                                                                                                                                                                                                                                                                                                                                                                                                    | None                          | None                          | None                          |  |
| MAXIMUM GLASS HEIGHT                     |                                                                                                                                                                                                                                                                                                                                                                                                                                                                                                                                                                    | 10"                           | 10"                           | 10"                           |  |
| SHIP WT lbs. (kg)                        |                                                                                                                                                                                                                                                                                                                                                                                                                                                                                                                                                                    | 225 (103)                     | 225 (103)                     | 225 (103)                     |  |
| ELECTRICAL                               | 120 Volt, 60 Hz., single phase AC. 5.4 amps, furnished with 6 foot power cord and standard 3 prong NEMA style 5-15P.                                                                                                                                                                                                                                                                                                                                                                                                                                               |                               |                               |                               |  |
| PLUMBING                                 | Hot Water Inlet Connection: 1/2" NPTM. Incoming Hot Water: 130–140° F, at 30-60 psi with a flow rate of 4.0 gal/min. Drain: 11/4 IPS PVC socket connection to include an air gap. Plumbers Hookup Kit: Includes water hammer arrestor, stop valve and union. Important: Failure to install the Glasswasher with Plumbers Hookup Kit can damage the hot water solenoid valve. Machine failure due to improper installation is not covered by Perlick's warranty.                                                                                                    |                               |                               |                               |  |
| WATER HARNESS                            | Water containing more than 15 GPG will require a water softener. <i>Caution:</i> Parts failure caused by hard water are not covered under Perlick's warranty.                                                                                                                                                                                                                                                                                                                                                                                                      |                               |                               |                               |  |
| DETERGENT,<br>SANITIZER and<br>RINSE AID | <b>Detergent</b> : A heavy-duty liquid warewashing detergent containing water conditioners. <b>Chlorine Sanitizer</b> : Any EPA registered chlorine can be used. The EPA marking can be found on the container label. <b>Rinse Aid</b> : A low-foaming warewashing rinse aid containing water conditioners. <b>Note</b> : To ensure maximum glasswasher performance. It is important to select the appropriate detergent and rinse aid for specific water conditions. These chemicals can be purchased from a local chemical supplier or food service distributor. |                               |                               |                               |  |
| OPTIONAL ACCESSORIES                     | Low sanitizer shut down kit - #61945     Glass rack - #50470-2                                                                                                                                                                                                                                                                                                                                                                                                                                                                                                     |                               |                               |                               |  |