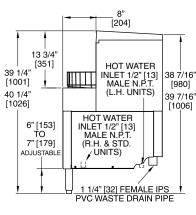

## Sizes and Specifications PKBR24 Glasswashers

| Job       |  |
|-----------|--|
| Area      |  |
| Item No   |  |
| Model No. |  |

DIZDDOAD

MODEL NOO

| MODEL NOS.                               |                                                                                                                                                                                                                                                                                                                                                                                                                                                                                                                                                                    | PKBR24                        | PKBR24L                       | PKBR24R                       |  |
|------------------------------------------|--------------------------------------------------------------------------------------------------------------------------------------------------------------------------------------------------------------------------------------------------------------------------------------------------------------------------------------------------------------------------------------------------------------------------------------------------------------------------------------------------------------------------------------------------------------------|-------------------------------|-------------------------------|-------------------------------|--|
| CABINET<br>DIMENSIONS                    | Length - Inches (mm)                                                                                                                                                                                                                                                                                                                                                                                                                                                                                                                                               | 24" (610)                     | 24" (610)                     | 24" (610)                     |  |
|                                          | Depth - Inches (mm)                                                                                                                                                                                                                                                                                                                                                                                                                                                                                                                                                | 24" (610)                     | 24" (610)                     | 24" (610)                     |  |
|                                          | Height - Inches (mm)                                                                                                                                                                                                                                                                                                                                                                                                                                                                                                                                               | 391/4" (1001) / 401/4" (1026) | 391/4" (1001) / 401/4" (1026) | 391/4" (1001) / 401/4" (1026) |  |
| WASH TANK CAPACITY (gallons.)            |                                                                                                                                                                                                                                                                                                                                                                                                                                                                                                                                                                    | 1                             | 1                             | 1                             |  |
| CYCLE TIME (seconds)                     |                                                                                                                                                                                                                                                                                                                                                                                                                                                                                                                                                                    | 120                           | 120                           | 120                           |  |
| WASH TIME (seconds)                      |                                                                                                                                                                                                                                                                                                                                                                                                                                                                                                                                                                    | 60                            | 60                            | 60                            |  |
| SANITIZER TIME (seconds)                 |                                                                                                                                                                                                                                                                                                                                                                                                                                                                                                                                                                    | 35                            | 35                            | 35                            |  |
| GLASSES WASHED PER HR. (21/4" Dia.)      |                                                                                                                                                                                                                                                                                                                                                                                                                                                                                                                                                                    | 720                           | 720                           | 720                           |  |
| TANK HEATER (watts)                      |                                                                                                                                                                                                                                                                                                                                                                                                                                                                                                                                                                    | 650                           | 650                           | 650                           |  |
| WASH PUMP CAPACITY (gals./min.)          |                                                                                                                                                                                                                                                                                                                                                                                                                                                                                                                                                                    | 24                            | 24                            | 24                            |  |
| DRAIN FLOW (gals./min.)                  |                                                                                                                                                                                                                                                                                                                                                                                                                                                                                                                                                                    | 1.67                          | 1.67                          | 1.67                          |  |
| EXHAUST REQUIREMENTS                     |                                                                                                                                                                                                                                                                                                                                                                                                                                                                                                                                                                    | None                          | None                          | None                          |  |
| MAXIMUM GLASS HEIGHT                     |                                                                                                                                                                                                                                                                                                                                                                                                                                                                                                                                                                    | 10"                           | 10"                           | 10"                           |  |
| SHIP WT lbs. (kg)                        |                                                                                                                                                                                                                                                                                                                                                                                                                                                                                                                                                                    | 225 (103)                     | 225 (103)                     | 225 (103)                     |  |
| ELECTRICAL                               | 120 Volt, 60 Hz., single phase AC. 5.4 amps, furnished with 6 foot power cord and standard 3 prong NEMA style 5-15P.                                                                                                                                                                                                                                                                                                                                                                                                                                               |                               |                               |                               |  |
| PLUMBING                                 | Hot Water Inlet Connection: 1/2" NPTM. Incoming Hot Water: 130–140° F, at 30-60 psi with a flow rate of 4.0 gal/min. Drain: 11/4 IPS PVC socket connection to include an air gap. Plumbers Hookup Kit: Includes water hammer arrestor, stop valve and union. Important: Failure to install the Glasswasher with Plumbers Hookup Kit can damage the hot water solenoid valve. Machine failure due to improper installation is not covered by Perlick's warranty.                                                                                                    |                               |                               |                               |  |
| WATER HARNESS                            | Water containing more than 15 GPG will require a water softener. <i>Caution:</i> Parts failure caused by hard water are not covered under Perlick's warranty.                                                                                                                                                                                                                                                                                                                                                                                                      |                               |                               |                               |  |
| DETERGENT,<br>SANITIZER and<br>RINSE AID | <b>Detergent</b> : A heavy-duty liquid warewashing detergent containing water conditioners. <b>Chlorine Sanitizer</b> : Any EPA registered chlorine can be used. The EPA marking can be found on the container label. <b>Rinse Aid</b> : A low-foaming warewashing rinse aid containing water conditioners. <b>Note</b> : To ensure maximum glasswasher performance. It is important to select the appropriate detergent and rinse aid for specific water conditions. These chemicals can be purchased from a local chemical supplier or food service distributor. |                               |                               |                               |  |
| OPTIONAL ACCESSORIES                     | Low sanitizer shut down kit - #61945     Glass rack - #50470-2                                                                                                                                                                                                                                                                                                                                                                                                                                                                                                     |                               |                               |                               |  |