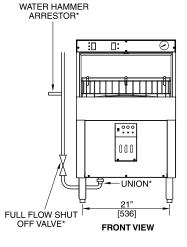

## Sizes and Specifications PKBR24 Glasswashers

| Job       |  |
|-----------|--|
| Area      |  |
| Item No   |  |
| Model No. |  |

DIZDDOAD

MODEL NOO

| MODEL NOS.                               |                                                                                                                                                                                                                                                                                                                                                                                                                                                                                                                                                                    | PKBR24                        | PKBR24L                       | PKBR24R                       |  |
|------------------------------------------|--------------------------------------------------------------------------------------------------------------------------------------------------------------------------------------------------------------------------------------------------------------------------------------------------------------------------------------------------------------------------------------------------------------------------------------------------------------------------------------------------------------------------------------------------------------------|-------------------------------|-------------------------------|-------------------------------|--|
| CABINET<br>DIMENSIONS                    | Length - Inches (mm)                                                                                                                                                                                                                                                                                                                                                                                                                                                                                                                                               | 24" (610)                     | 24" (610)                     | 24" (610)                     |  |
|                                          | Depth - Inches (mm)                                                                                                                                                                                                                                                                                                                                                                                                                                                                                                                                                | 24" (610)                     | 24" (610)                     | 24" (610)                     |  |
|                                          | Height - Inches (mm)                                                                                                                                                                                                                                                                                                                                                                                                                                                                                                                                               | 391/4" (1001) / 401/4" (1026) | 391/4" (1001) / 401/4" (1026) | 391/4" (1001) / 401/4" (1026) |  |
| WASH TANK CAPACITY (gallons.)            |                                                                                                                                                                                                                                                                                                                                                                                                                                                                                                                                                                    | 1                             | 1                             | 1                             |  |
| CYCLE TIME (seconds)                     |                                                                                                                                                                                                                                                                                                                                                                                                                                                                                                                                                                    | 120                           | 120                           | 120                           |  |
| WASH TIME (seconds)                      |                                                                                                                                                                                                                                                                                                                                                                                                                                                                                                                                                                    | 60                            | 60                            | 60                            |  |
| SANITIZER TIME (seconds)                 |                                                                                                                                                                                                                                                                                                                                                                                                                                                                                                                                                                    | 35                            | 35                            | 35                            |  |
| GLASSES WASHED PER HR. (21/4" Dia.)      |                                                                                                                                                                                                                                                                                                                                                                                                                                                                                                                                                                    | 720                           | 720                           | 720                           |  |
| TANK HEATER (watts)                      |                                                                                                                                                                                                                                                                                                                                                                                                                                                                                                                                                                    | 650                           | 650                           | 650                           |  |
| WASH PUMP CAPACITY (gals./min.)          |                                                                                                                                                                                                                                                                                                                                                                                                                                                                                                                                                                    | 24                            | 24                            | 24                            |  |
| DRAIN FLOW (gals./min.)                  |                                                                                                                                                                                                                                                                                                                                                                                                                                                                                                                                                                    | 1.67                          | 1.67                          | 1.67                          |  |
| EXHAUST REQUIREMENTS                     |                                                                                                                                                                                                                                                                                                                                                                                                                                                                                                                                                                    | None                          | None                          | None                          |  |
| MAXIMUM GLASS HEIGHT                     |                                                                                                                                                                                                                                                                                                                                                                                                                                                                                                                                                                    | 10"                           | 10"                           | 10"                           |  |
| SHIP WT lbs. (kg)                        |                                                                                                                                                                                                                                                                                                                                                                                                                                                                                                                                                                    | 225 (103)                     | 225 (103)                     | 225 (103)                     |  |
| ELECTRICAL                               | 120 Volt, 60 Hz., single phase AC. 5.4 amps, furnished with 6 foot power cord and standard 3 prong NEMA style 5-15P.                                                                                                                                                                                                                                                                                                                                                                                                                                               |                               |                               |                               |  |
| PLUMBING                                 | Hot Water Inlet Connection: 1/2" NPTM. Incoming Hot Water: 130–140° F, at 30-60 psi with a flow rate of 4.0 gal/min. Drain: 11/4 IPS PVC socket connection to include an air gap. Plumbers Hookup Kit: Includes water hammer arrestor, stop valve and union. Important: Failure to install the Glasswasher with Plumbers Hookup Kit can damage the hot water solenoid valve. Machine failure due to improper installation is not covered by Perlick's warranty.                                                                                                    |                               |                               |                               |  |
| WATER HARNESS                            | Water containing more than 15 GPG will require a water softener. <i>Caution:</i> Parts failure caused by hard water are not covered under Perlick's warranty.                                                                                                                                                                                                                                                                                                                                                                                                      |                               |                               |                               |  |
| DETERGENT,<br>SANITIZER and<br>RINSE AID | <b>Detergent</b> : A heavy-duty liquid warewashing detergent containing water conditioners. <b>Chlorine Sanitizer</b> : Any EPA registered chlorine can be used. The EPA marking can be found on the container label. <b>Rinse Aid</b> : A low-foaming warewashing rinse aid containing water conditioners. <b>Note</b> : To ensure maximum glasswasher performance. It is important to select the appropriate detergent and rinse aid for specific water conditions. These chemicals can be purchased from a local chemical supplier or food service distributor. |                               |                               |                               |  |
| OPTIONAL ACCESSORIES                     | Low sanitizer shut down kit - #61945     Glass rack - #50470-2                                                                                                                                                                                                                                                                                                                                                                                                                                                                                                     |                               |                               |                               |  |

All plumbing and chemical lines must be routed so that the glasswasher can be pulled out for service.

\* PARTS INCLUDED IN PLUMBER'S HOOKUP KIT

RIGHT END VIEW

Perlick<sup>®</sup>

8300 West Good Hope Road • Milwaukee, WI 53223 • Phone 414-353-7060 • Fax 414-353-7069
Toll Free 800-558-5592 • E-Mail: Perlick@Perlick.com • www.Perlick.com