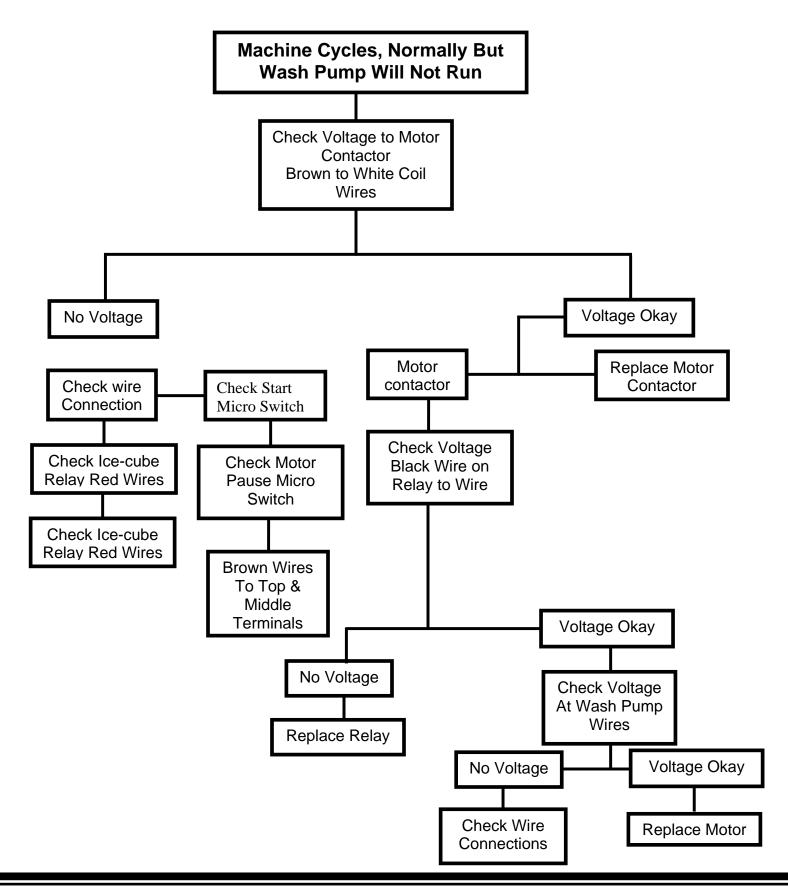

ll Not Drain, Drain Bill Not Lifting | 6  |
| Drain Will Not Close, Drain Ball Will Not Fall    | 7  |
| Chemical Pumps Will Not Run                       | 8  |
| Machine Will Not Fill With Water - Machine Runs   | 9  |
| Machine Only Fills During The Wash Cycle          | 10 |
| Machine Only Fills When Fill Switch is Used       | 11 |
| Fill Valve Only Runs During the Wash Cycle        | 12 |
| Machine Only Fills When Fill Switch is Used       | 13 |
| Fill Water Will Not Shut Off                      | 14 |
| Wash Tank Heater Is Not Getting Hot               | 15 |
| Booster Heat Not Getting Hot (Final Rinse)        | 16 |



#### **Machine Will Not Start**





## Wash Pump Runs - Timer Will Not Cycle

#### Cycle of Operation:







#### Machine Cycles, Normal Wash Pump Will Not Run





# Machine Will Not Turn Off





#### Dishwasher Will Not Drain, Drain Bill Not Lifting.





#### Drain Will Not Close, Drain Ball Will Not Fall





#### **Chemical Pumps Will Not Run**







### **Machine only Fills During The Wash Cycle**





#### Machine Only Fills When Fill Switch is Used





### Fill Valve only Runs During the Wash Cycle





#### Fill Water Will Not Shut Off





### **Wash Tank Heater Is Not Getting Hot**





#### **Booster Heat Not Getting Hot (Final Rinse)**







# Peace of Mind

For More Information On How You Can Put The CMA Family To Work For You Call: (800) 854-6417

CMA Dishmachines 12700 Knott Street Garden Grove, CA. 92841 (800) 854-6417 (714) 895-2141 www.cmadishmachines.com/products.html