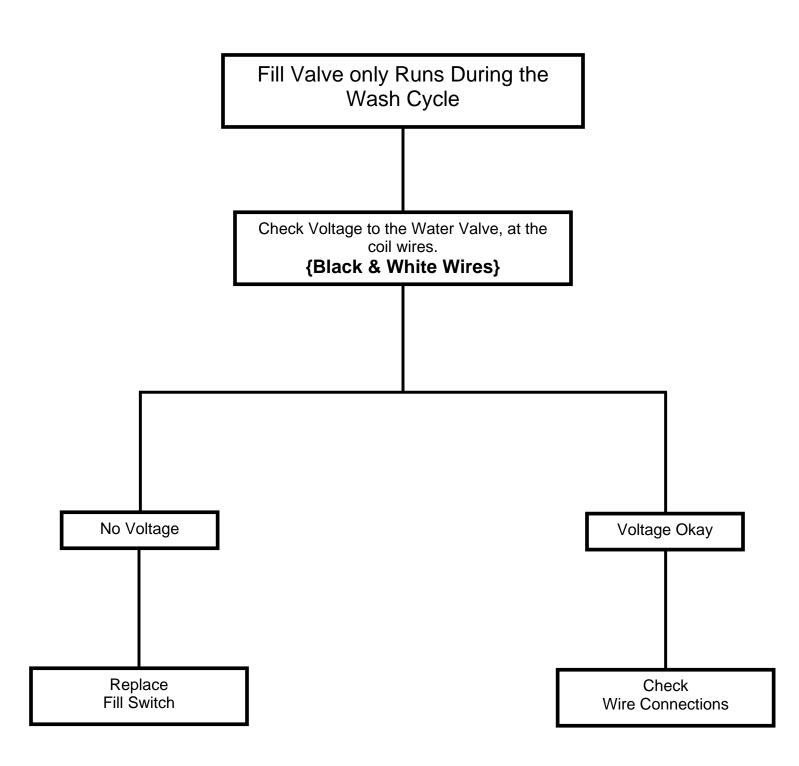

The Wash Cycle          | 10 |
| Machine Only Fills When Fill Switch is Used       | 11 |
| Fill Valve Only Runs During the Wash Cycle        | 12 |
| Machine Only Fills When Fill Switch is Used       | 13 |
| Fill Water Will Not Shut Off                      | 14 |
| Wash Tank Heater Is Not Getting Hot               | 15 |
| Booster Heat Not Getting Hot (Final Rinse)        | 16 |



#### **Machine Will Not Start**





## Wash Pump Runs - Timer Will Not Cycle

#### Cycle of Operation:







#### Machine Cycles, Normal Wash Pump Will Not Run





# Machine Will Not Turn Off





#### Dishwasher Will Not Drain, Drain Bill Not Lifting.





#### Drain Will Not Close, Drain Ball Will Not Fall





#### **Chemical Pumps Will Not Run**







### **Machine only Fills During The Wash Cycle**





#### Machine Only Fills When Fill Switch is Used





### Fill Valve only Runs During the Wash Cycle





#### Fill Water Will Not Shut Off





### **Wash Tank Heater Is Not Getting Hot**





#### **Booster Heat Not Getting Hot (Final Rinse)**







# Peace of Mind

For More Information On How You Can Put The CMA Family To Work For You Call: (800) 854-6417

CMA Dishmachines 12700 Knott Street Garden Grove, CA. 92841 (800) 854-6417 (714) 895-2141 www.cmadishmachines.com/products.html