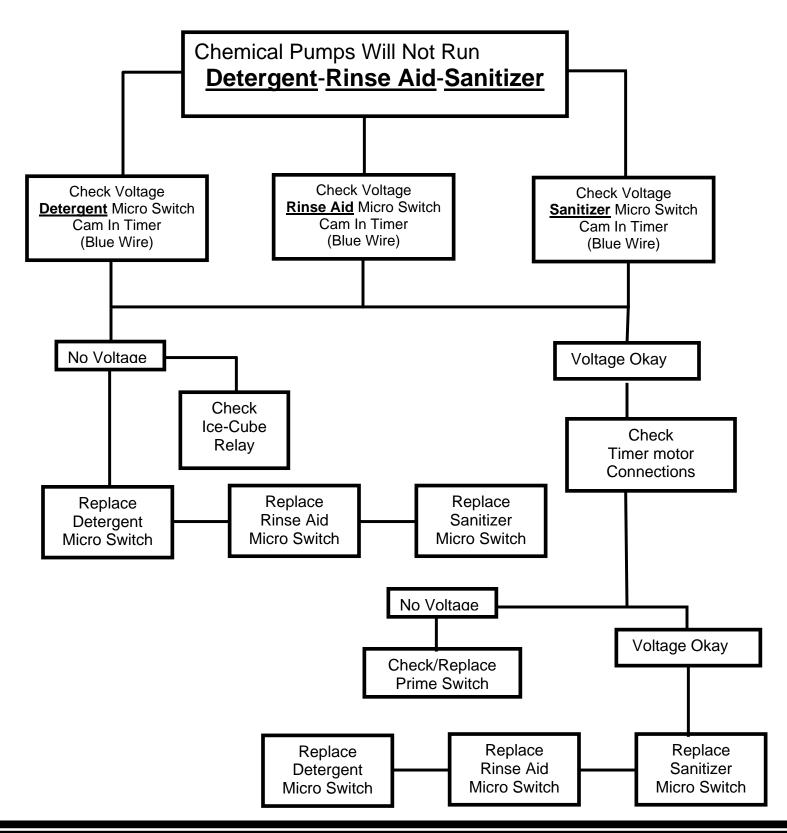

ter - Machine Runs   | 9  |
| Machine Only Fills During The Wash Cycle          | 10 |
| Machine Only Fills When Fill Switch is Used       | 11 |
| Fill Valve Only Runs During the Wash Cycle        | 12 |
| Machine Only Fills When Fill Switch is Used       | 13 |
| Fill Water Will Not Shut Off                      | 14 |
| Wash Tank Heater Is Not Getting Hot               | 15 |
| Booster Heat Not Getting Hot (Final Rinse)        | 16 |



#### **Machine Will Not Start**





## Wash Pump Runs - Timer Will Not Cycle

#### Cycle of Operation:







#### Machine Cycles, Normal Wash Pump Will Not Run





# Machine Will Not Turn Off





#### Dishwasher Will Not Drain, Drain Bill Not Lifting.





#### Drain Will Not Close, Drain Ball Will Not Fall





#### **Chemical Pumps Will Not Run**







### **Machine only Fills During The Wash Cycle**





#### Machine Only Fills When Fill Switch is Used





### Fill Valve only Runs During the Wash Cycle





#### Fill Water Will Not Shut Off





### **Wash Tank Heater Is Not Getting Hot**





#### **Booster Heat Not Getting Hot (Final Rinse)**







# Peace of Mind

For More Information On How You Can Put The CMA Family To Work For You Call: (800) 854-6417

CMA Dishmachines 12700 Knott Street Garden Grove, CA. 92841 (800) 854-6417 (714) 895-2141 www.cmadishmachines.com/products.html