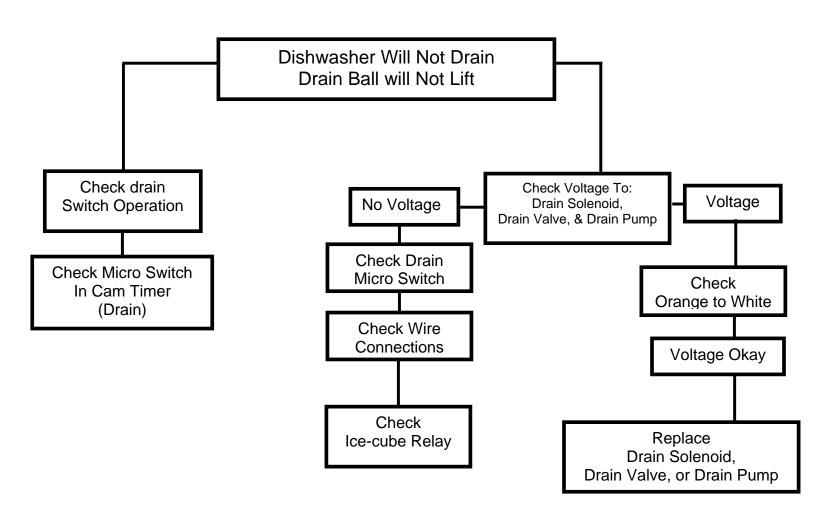

| 7  |
| Chemical Pumps Will Not Run                       | 8  |
| Machine Will Not Fill With Water - Machine Runs   | 9  |
| Machine Only Fills During The Wash Cycle          | 10 |
| Machine Only Fills When Fill Switch is Used       | 11 |
| Fill Valve Only Runs During the Wash Cycle        | 12 |
| Machine Only Fills When Fill Switch is Used       | 13 |
| Fill Water Will Not Shut Off                      | 14 |
| Wash Tank Heater Is Not Getting Hot               | 15 |
| Booster Heat Not Getting Hot (Final Rinse)        | 16 |



#### **Machine Will Not Start**





## Wash Pump Runs - Timer Will Not Cycle

#### Cycle of Operation:







#### Machine Cycles, Normal Wash Pump Will Not Run





# Machine Will Not Turn Off





#### Dishwasher Will Not Drain, Drain Bill Not Lifting.





#### Drain Will Not Close, Drain Ball Will Not Fall





#### **Chemical Pumps Will Not Run**







### **Machine only Fills During The Wash Cycle**





#### Machine Only Fills When Fill Switch is Used





### Fill Valve only Runs During the Wash Cycle





#### Fill Water Will Not Shut Off





### **Wash Tank Heater Is Not Getting Hot**





#### **Booster Heat Not Getting Hot (Final Rinse)**







# Peace of Mind

For More Information On How You Can Put The CMA Family To Work For You Call: (800) 854-6417

CMA Dishmachines 12700 Knott Street Garden Grove, CA. 92841 (800) 854-6417 (714) 895-2141 www.cmadishmachines.com/products.html