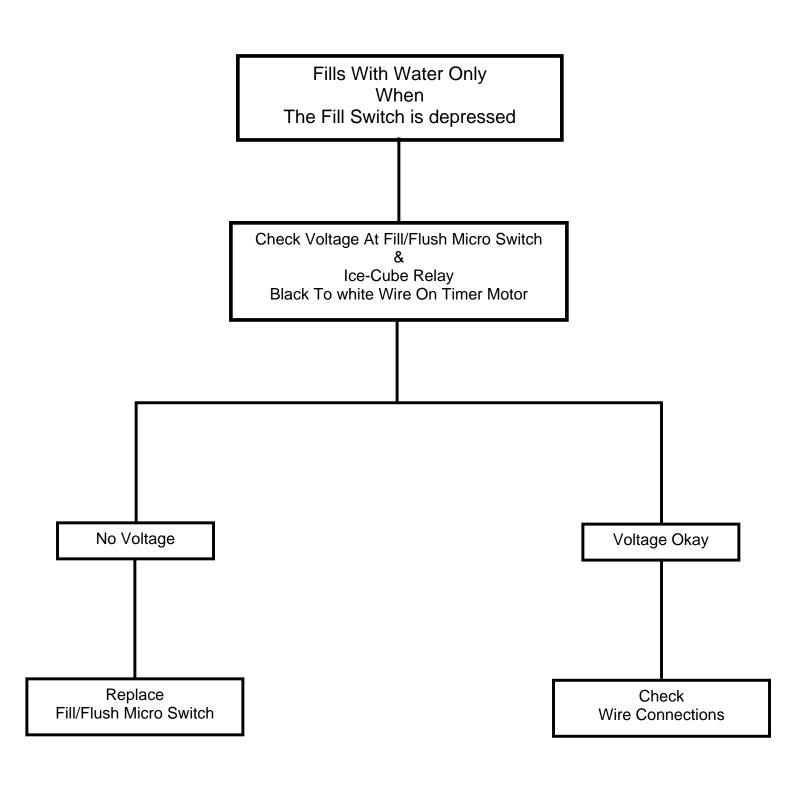

en Fill Switch is Used       | 11 |
| Fill Valve Only Runs During the Wash Cycle        | 12 |
| Machine Only Fills When Fill Switch is Used       | 13 |
| Fill Water Will Not Shut Off                      | 14 |
| Wash Tank Heater Is Not Getting Hot               | 15 |
| Booster Heat Not Getting Hot (Final Rinse)        | 16 |



#### **Machine Will Not Start**





## Wash Pump Runs - Timer Will Not Cycle

#### Cycle of Operation:







#### Machine Cycles, Normal Wash Pump Will Not Run





# Machine Will Not Turn Off





#### Dishwasher Will Not Drain, Drain Bill Not Lifting.





#### Drain Will Not Close, Drain Ball Will Not Fall





#### **Chemical Pumps Will Not Run**







### **Machine only Fills During The Wash Cycle**





#### Machine Only Fills When Fill Switch is Used





### Fill Valve only Runs During the Wash Cycle





#### Fill Water Will Not Shut Off





### **Wash Tank Heater Is Not Getting Hot**





#### **Booster Heat Not Getting Hot (Final Rinse)**







# Peace of Mind

For More Information On How You Can Put The CMA Family To Work For You Call: (800) 854-6417

CMA Dishmachines 12700 Knott Street Garden Grove, CA. 92841 (800) 854-6417 (714) 895-2141 www.cmadishmachines.com/products.html