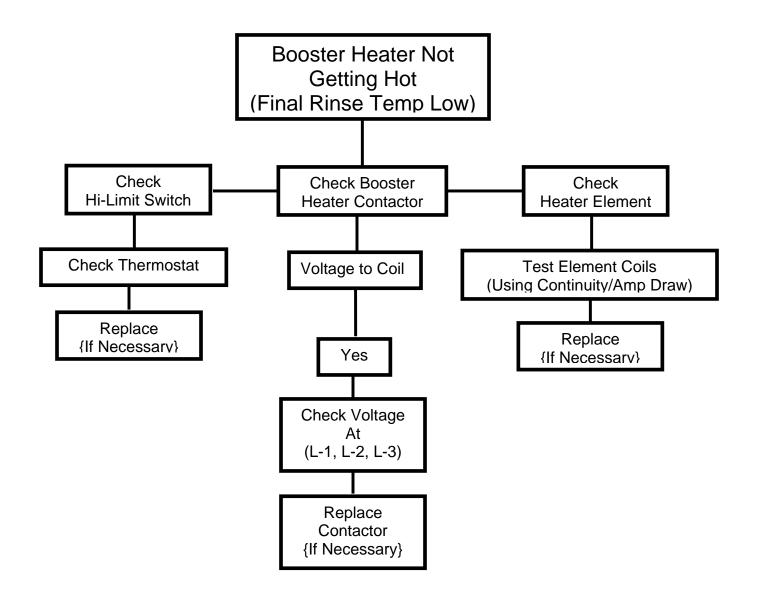

| 14 |
| Wash Tank Heater Is Not Getting Hot               | 15 |
| Booster Heat Not Getting Hot (Final Rinse)        | 16 |



#### **Machine Will Not Start**





## Wash Pump Runs - Timer Will Not Cycle

#### Cycle of Operation:







#### Machine Cycles, Normal Wash Pump Will Not Run





# Machine Will Not Turn Off





#### Dishwasher Will Not Drain, Drain Bill Not Lifting.





#### Drain Will Not Close, Drain Ball Will Not Fall





#### **Chemical Pumps Will Not Run**







### **Machine only Fills During The Wash Cycle**





#### Machine Only Fills When Fill Switch is Used





### Fill Valve only Runs During the Wash Cycle





#### Fill Water Will Not Shut Off





### **Wash Tank Heater Is Not Getting Hot**





#### **Booster Heat Not Getting Hot (Final Rinse)**







# Peace of Mind

For More Information On How You Can Put The CMA Family To Work For You Call: (800) 854-6417

CMA Dishmachines 12700 Knott Street Garden Grove, CA. 92841 (800) 854-6417 (714) 895-2141 www.cmadishmachines.com/products.html