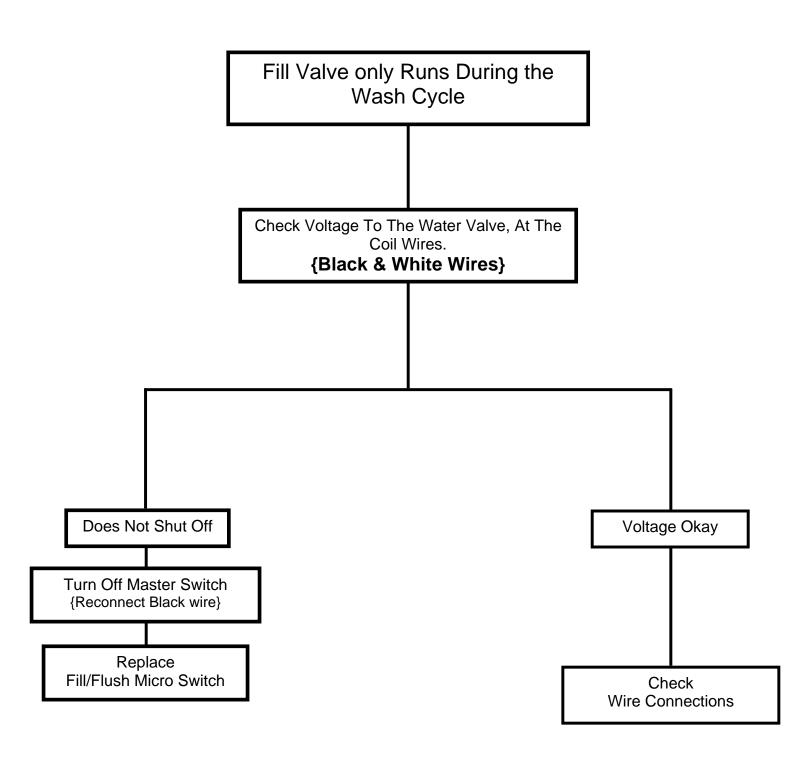

y Runs During the Wash Cycle        | 12 |
| Machine Only Fills When Fill Switch is Used       | 13 |
| Fill Water Will Not Shut Off                      | 14 |
| Wash Tank Heater Is Not Getting Hot               | 15 |
| Booster Heat Not Getting Hot (Final Rinse)        | 16 |



#### **Machine Will Not Start**





## Wash Pump Runs - Timer Will Not Cycle

#### Cycle of Operation:







#### Machine Cycles, Normal Wash Pump Will Not Run





# Machine Will Not Turn Off





#### Dishwasher Will Not Drain, Drain Bill Not Lifting.





#### Drain Will Not Close, Drain Ball Will Not Fall





#### **Chemical Pumps Will Not Run**







### **Machine only Fills During The Wash Cycle**





#### Machine Only Fills When Fill Switch is Used





### Fill Valve only Runs During the Wash Cycle





#### Fill Water Will Not Shut Off





### **Wash Tank Heater Is Not Getting Hot**





#### **Booster Heat Not Getting Hot (Final Rinse)**







# Peace of Mind

For More Information On How You Can Put The CMA Family To Work For You Call: (800) 854-6417

CMA Dishmachines 12700 Knott Street Garden Grove, CA. 92841 (800) 854-6417 (714) 895-2141 www.cmadishmachines.com/products.html