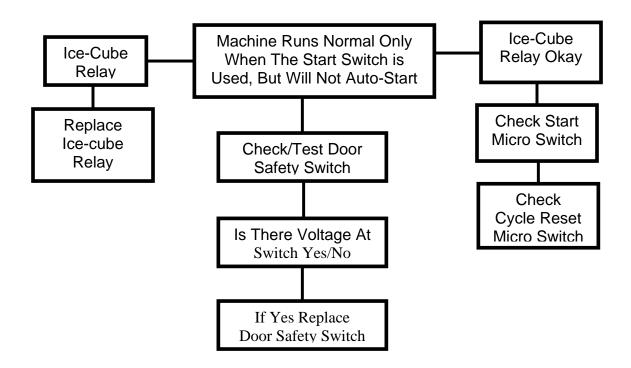

Turn Off                         | 5  |
| Dishwasher Will Not Drain, Drain Bill Not Lifting | 6  |
| Drain Will Not Close, Drain Ball Will Not Fall    | 7  |
| Chemical Pumps Will Not Run                       | 8  |
| Machine Will Not Fill With Water - Machine Runs   | 9  |
| Machine Only Fills During The Wash Cycle          | 10 |
| Machine Only Fills When Fill Switch is Used       | 11 |
| Fill Valve Only Runs During the Wash Cycle        | 12 |
| Machine Only Fills When Fill Switch is Used       | 13 |
| Fill Water Will Not Shut Off                      | 14 |
| Wash Tank Heater Is Not Getting Hot               | 15 |
| Booster Heat Not Getting Hot (Final Rinse)        | 16 |



#### **Machine Will Not Start**





## Wash Pump Runs - Timer Will Not Cycle

#### Cycle of Operation:







#### Machine Cycles, Normal Wash Pump Will Not Run





# Machine Will Not Turn Off





#### Dishwasher Will Not Drain, Drain Bill Not Lifting.





#### Drain Will Not Close, Drain Ball Will Not Fall





#### **Chemical Pumps Will Not Run**







### **Machine only Fills During The Wash Cycle**





#### Machine Only Fills When Fill Switch is Used





### Fill Valve only Runs During the Wash Cycle





#### Fill Water Will Not Shut Off





### **Wash Tank Heater Is Not Getting Hot**





#### **Booster Heat Not Getting Hot (Final Rinse)**







# Peace of Mind

For More Information On How You Can Put The CMA Family To Work For You Call: (800) 854-6417

CMA Dishmachines 12700 Knott Street Garden Grove, CA. 92841 (800) 854-6417 (714) 895-2141 www.cmadishmachines.com/products.html