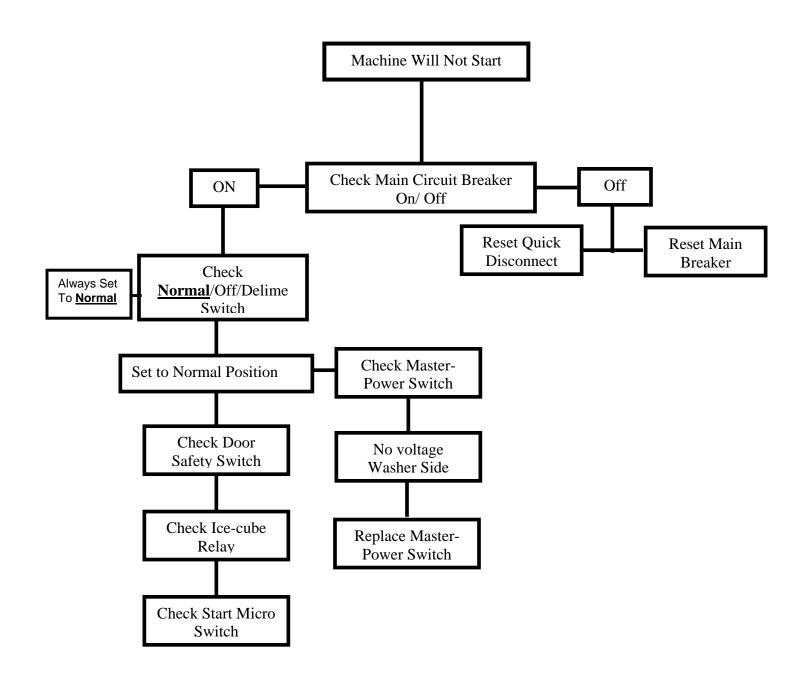

achine Cycles, Normal Wash Pump Will Not Run     | 4  |
| Machine Will Not Turn Off                         | 5  |
| Dishwasher Will Not Drain, Drain Bill Not Lifting | 6  |
| Drain Will Not Close, Drain Ball Will Not Fall    | 7  |
| Chemical Pumps Will Not Run                       | 8  |
| Machine Will Not Fill With Water - Machine Runs   | 9  |
| Machine Only Fills During The Wash Cycle          | 10 |
| Machine Only Fills When Fill Switch is Used       | 11 |
| Fill Valve Only Runs During the Wash Cycle        | 12 |
| Machine Only Fills When Fill Switch is Used       | 13 |
| Fill Water Will Not Shut Off                      | 14 |
| Wash Tank Heater Is Not Getting Hot               | 15 |
| Booster Heat Not Getting Hot (Final Rinse)        | 16 |



#### **Machine Will Not Start**





## Wash Pump Runs - Timer Will Not Cycle

#### Cycle of Operation:







#### Machine Cycles, Normal Wash Pump Will Not Run





# Machine Will Not Turn Off





#### Dishwasher Will Not Drain, Drain Bill Not Lifting.





#### Drain Will Not Close, Drain Ball Will Not Fall





#### **Chemical Pumps Will Not Run**







### **Machine only Fills During The Wash Cycle**





#### Machine Only Fills When Fill Switch is Used





### Fill Valve only Runs During the Wash Cycle





#### Fill Water Will Not Shut Off





### **Wash Tank Heater Is Not Getting Hot**





#### **Booster Heat Not Getting Hot (Final Rinse)**







# Peace of Mind

For More Information On How You Can Put The CMA Family To Work For You Call: (800) 854-6417

CMA Dishmachines 12700 Knott Street Garden Grove, CA.