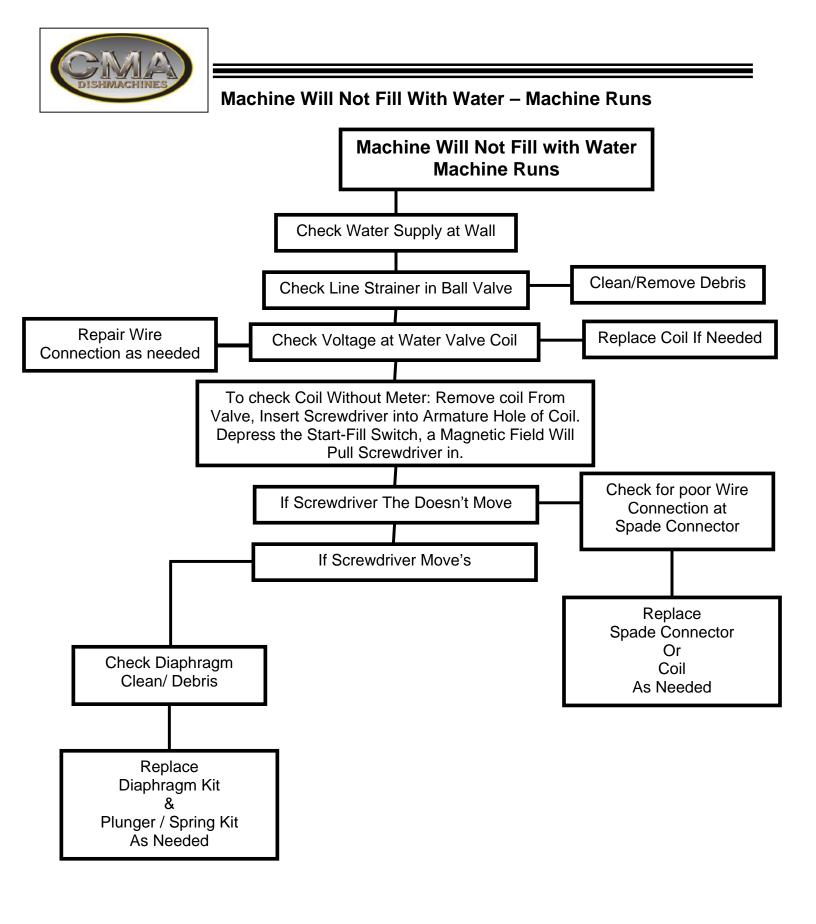

r - Machine Runs   | 9  |
| Machine Only Fills During The Wash Cycle          | 10 |
| Machine Only Fills When Fill Switch is Used       | 11 |
| Fill Valve Only Runs During the Wash Cycle        | 12 |
| Machine Only Fills When Fill Switch is Used       | 13 |
| Fill Water Will Not Shut Off                      | 14 |
| Wash Tank Heater Is Not Getting Hot               | 15 |
| Booster Heat Not Getting Hot (Final Rinse)        | 16 |



#### **Machine Will Not Start**





## Wash Pump Runs - Timer Will Not Cycle

#### Cycle of Operation:







#### Machine Cycles, Normal Wash Pump Will Not Run





# Machine Will Not Turn Off





#### Dishwasher Will Not Drain, Drain Bill Not Lifting.





#### Drain Will Not Close, Drain Ball Will Not Fall





#### **Chemical Pumps Will Not Run**







### **Machine only Fills During The Wash Cycle**





#### Machine Only Fills When Fill Switch is Used





### Fill Valve only Runs During the Wash Cycle





#### Fill Water Will Not Shut Off





### **Wash Tank Heater Is Not Getting Hot**





#### **Booster Heat Not Getting Hot (Final Rinse)**







# Peace of Mind

For More Information On How You Can Put The CMA Family To Work For You Call: (800) 854-6417

CMA Dishmachines 12700 Knott Street Garden Grove, CA. 92841 (800) 854-6417 (714) 895-2141 www.cmadishmachines.com/products.html