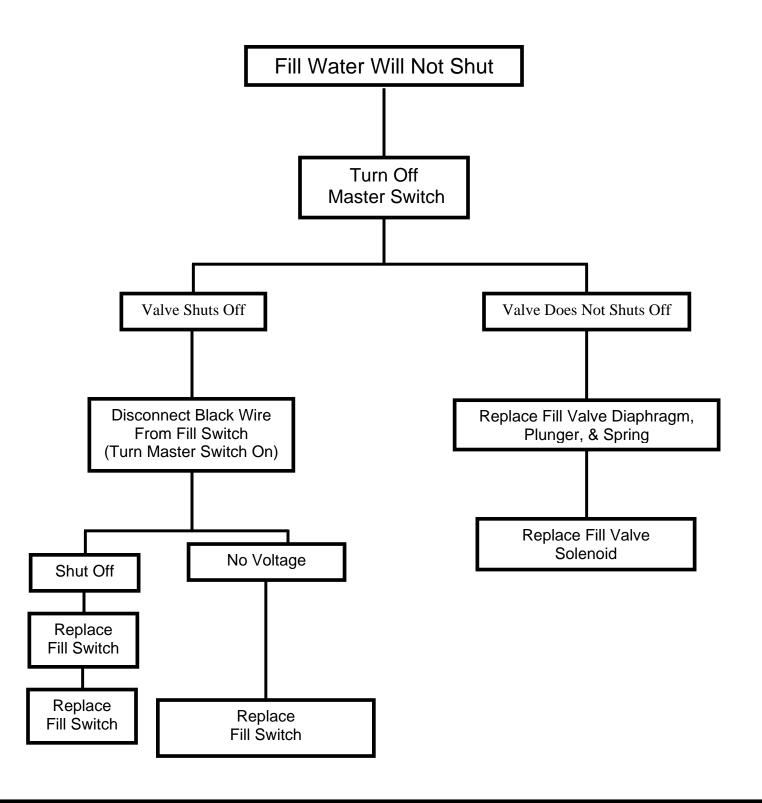

2 |
| Machine Only Fills When Fill Switch is Used       | 13 |
| Fill Water Will Not Shut Off                      | 14 |
| Wash Tank Heater Is Not Getting Hot               | 15 |
| Booster Heat Not Getting Hot (Final Rinse)        | 16 |



#### **Machine Will Not Start**





## Wash Pump Runs - Timer Will Not Cycle

#### Cycle of Operation:







#### Machine Cycles, Normal Wash Pump Will Not Run





# Machine Will Not Turn Off





#### Dishwasher Will Not Drain, Drain Bill Not Lifting.





#### Drain Will Not Close, Drain Ball Will Not Fall





#### **Chemical Pumps Will Not Run**







### **Machine only Fills During The Wash Cycle**





#### Machine Only Fills When Fill Switch is Used





### Fill Valve only Runs During the Wash Cycle





#### Fill Water Will Not Shut Off





### **Wash Tank Heater Is Not Getting Hot**





#### **Booster Heat Not Getting Hot (Final Rinse)**







# Peace of Mind

For More Information On How You Can Put The CMA Family To Work For You Call: (800) 854-6417

CMA Dishmachines 12700 Knott Street Garden Grove, CA. 92841 (800) 854-6417 (714) 895-2141 www.cmadishmachines.com/products.html