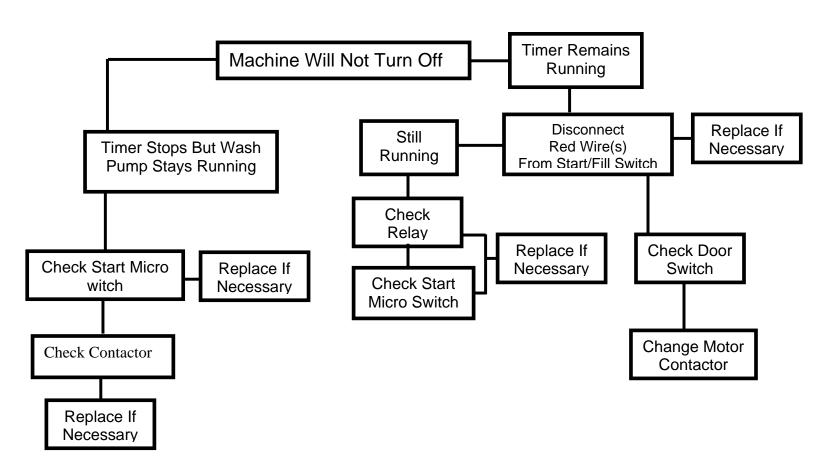

ing | 6  |
| Drain Will Not Close, Drain Ball Will Not Fall    | 7  |
| Chemical Pumps Will Not Run                       | 8  |
| Machine Will Not Fill With Water - Machine Runs   | 9  |
| Machine Only Fills During The Wash Cycle          | 10 |
| Machine Only Fills When Fill Switch is Used       | 11 |
| Fill Valve Only Runs During the Wash Cycle        | 12 |
| Machine Only Fills When Fill Switch is Used       | 13 |
| Fill Water Will Not Shut Off                      | 14 |
| Wash Tank Heater Is Not Getting Hot               | 15 |
| Booster Heat Not Getting Hot (Final Rinse)        | 16 |



#### **Machine Will Not Start**





## Wash Pump Runs - Timer Will Not Cycle

#### Cycle of Operation:







#### Machine Cycles, Normal Wash Pump Will Not Run





# Machine Will Not Turn Off





#### Dishwasher Will Not Drain, Drain Bill Not Lifting.





#### Drain Will Not Close, Drain Ball Will Not Fall





#### **Chemical Pumps Will Not Run**







### **Machine only Fills During The Wash Cycle**





#### Machine Only Fills When Fill Switch is Used





### Fill Valve only Runs During the Wash Cycle





#### Fill Water Will Not Shut Off





### **Wash Tank Heater Is Not Getting Hot**





#### **Booster Heat Not Getting Hot (Final Rinse)**







# Peace of Mind

For More Information On How You Can Put The CMA Family To Work For You Call: (800) 854-6417

CMA Dishmachines 12700 Knott Street Garden Grove, CA. 92841 (800) 854-6417 (714) 895-2141 www.cmadishmachines.com/products.html