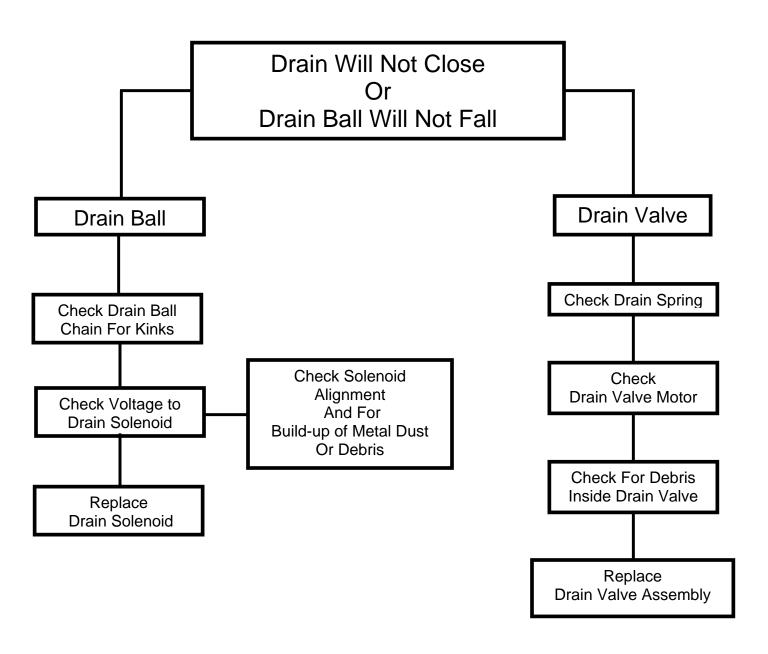

| 8  |
| Machine Will Not Fill With Water - Machine Runs   | 9  |
| Machine Only Fills During The Wash Cycle          | 10 |
| Machine Only Fills When Fill Switch is Used       | 11 |
| Fill Valve Only Runs During the Wash Cycle        | 12 |
| Machine Only Fills When Fill Switch is Used       | 13 |
| Fill Water Will Not Shut Off                      | 14 |
| Wash Tank Heater Is Not Getting Hot               | 15 |
| Booster Heat Not Getting Hot (Final Rinse)        | 16 |



#### **Machine Will Not Start**





## Wash Pump Runs - Timer Will Not Cycle

#### Cycle of Operation:







#### Machine Cycles, Normal Wash Pump Will Not Run





# Machine Will Not Turn Off





#### Dishwasher Will Not Drain, Drain Bill Not Lifting.





#### Drain Will Not Close, Drain Ball Will Not Fall





#### **Chemical Pumps Will Not Run**







### **Machine only Fills During The Wash Cycle**





#### Machine Only Fills When Fill Switch is Used





### Fill Valve only Runs During the Wash Cycle





#### Fill Water Will Not Shut Off





### **Wash Tank Heater Is Not Getting Hot**





#### **Booster Heat Not Getting Hot (Final Rinse)**







# Peace of Mind

For More Information On How You Can Put The CMA Family To Work For You Call: (800) 854-6417

CMA Dishmachines 12700 Knott Street Garden Grove, CA. 92841 (800) 854-6417 (714) 895-2141 www.cmadishmachines.com/products.html