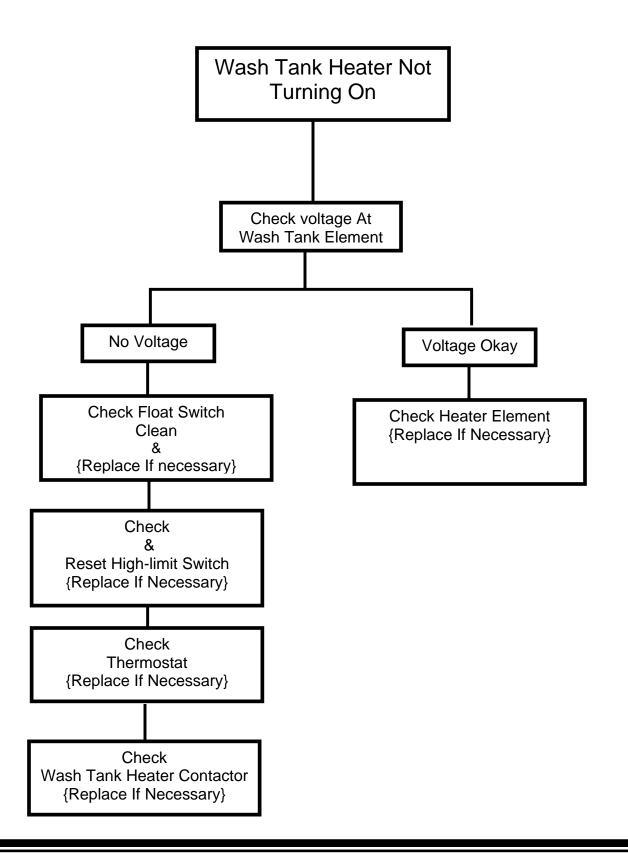

| 13 |
| Fill Water Will Not Shut Off                      | 14 |
| Wash Tank Heater Is Not Getting Hot               | 15 |
| Booster Heat Not Getting Hot (Final Rinse)        | 16 |



#### **Machine Will Not Start**





## Wash Pump Runs - Timer Will Not Cycle

#### Cycle of Operation:







#### Machine Cycles, Normal Wash Pump Will Not Run





# Machine Will Not Turn Off





#### Dishwasher Will Not Drain, Drain Bill Not Lifting.





#### Drain Will Not Close, Drain Ball Will Not Fall





#### **Chemical Pumps Will Not Run**







### **Machine only Fills During The Wash Cycle**





#### Machine Only Fills When Fill Switch is Used





### Fill Valve only Runs During the Wash Cycle





#### Fill Water Will Not Shut Off





### **Wash Tank Heater Is Not Getting Hot**





#### **Booster Heat Not Getting Hot (Final Rinse)**







# Peace of Mind

For More Information On How You Can Put The CMA Family To Work For You Call: (800) 854-6417

CMA Dishmachines 12700 Knott Street Garden Grove, CA. 92841 (800) 854-6417 (714) 895-2141 www.cmadishmachines.com/products.html